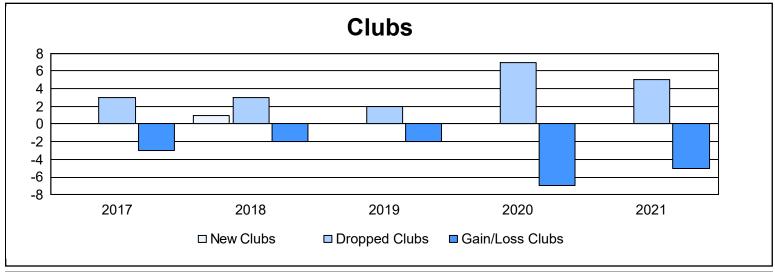

| Year      | New<br>Clubs | Dropped<br>Clubs | Gain/<br>Loss<br>Clubs | New<br>Members | Charter<br>Members | Reinstate<br>Members | Transfer<br>Members | Total<br>Member<br>Added | Total<br>Members<br>Dropped | Gain/<br>Loss<br>Members |
|-----------|--------------|------------------|------------------------|----------------|--------------------|----------------------|---------------------|--------------------------|-----------------------------|--------------------------|
| 2016-2017 | 0            | 3                | -3                     | 552            | 0                  | 10                   | 11                  | 573                      | 764                         | -191                     |
| 2017-2018 | 1            | 3                | -2                     | 521            | 22                 | 7                    | 6                   | 556                      | 643                         | -87                      |
| 2018-2019 | 0            | 2                | -2                     | 451            | 0                  | 13                   | 5                   | 469                      | 687                         | -218                     |
| 2019-2020 | 0            | 7                | -7                     | 436            | 0                  | 7                    | 4                   | 447                      | 832                         | -385                     |
| 2020-2021 | 0            | 5                | -5                     | 359            | 3                  | 6                    | 9                   | 377                      | 697                         | -320                     |
| Average   | 0            | 4                | -4                     | 464            | 5                  | 9                    | 7                   | 484                      | 725                         | -240                     |