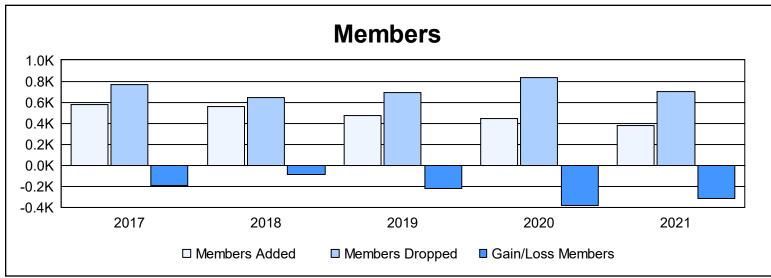

| Year      | New<br>Clubs | Dropped<br>Clubs | Gain/<br>Loss<br>Clubs | New<br>Members | Charter<br>Members | Reinstate<br>Members | Transfer<br>Members | Total<br>Member<br>Added | Total<br>Members<br>Dropped | Gain/<br>Loss<br>Members |
|-----------|--------------|------------------|------------------------|----------------|--------------------|----------------------|---------------------|--------------------------|-----------------------------|--------------------------|
| 2016-2017 | 0            | 3                | -3                     | 552            | 0                  | 10                   | 11                  | 573                      | 764                         | -191                     |
| 2017-2018 | 1            | 3                | -2                     | 521            | 22                 | 7                    | 6                   | 556                      | 643                         | -87                      |
| 2018-2019 | 0            | 2                | -2                     | 451            | 0                  | 13                   | 5                   | 469                      | 687                         | -218                     |
| 2019-2020 | 0            | 7                | -7                     | 436            | 0                  | 7                    | 4                   | 447                      | 832                         | -385                     |
| 2020-2021 | 0            | 5                | -5                     | 359            | 3                  | 6                    | 9                   | 377                      | 697                         | -320                     |
| Average   | 0            | 4                | -4                     | 464            | 5                  | 9                    | 7                   | 484                      | 725                         | -240                     |